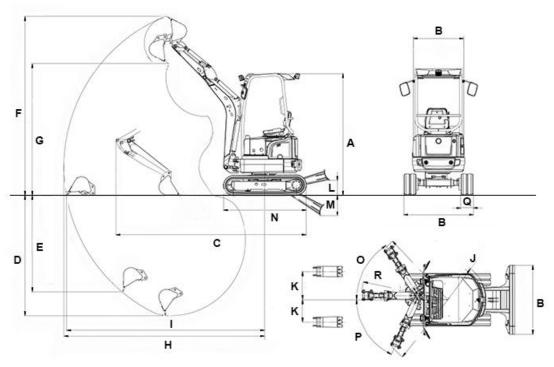

| Α | Height                                           | 93 in    |
|---|--------------------------------------------------|----------|
| В | Width- Canopy                                    | 34.8 in  |
| В | Width- Undercarriage retracted                   | 39 in    |
| В | Width- Undercarriage extended                    | 51.2 in  |
| С | Transport length                                 | 141.1 in |
| D | Digging depth max                                | 91.6 in  |
| E | Insertion depth                                  | 67.4 in  |
| F | Insertion height                                 | 136.3 in |
| G | Dump height max                                  | 95.9 in  |
| Н | Digging radius max                               | 153.5 in |
| 1 | Range                                            | 151.5 in |
| J | Rear Swivel radius                               | 26 in    |
| K | Arm displacement to center of bucket, right side | 21 in    |
| K | Arm displacement to center of bucket, left side  | 16.5 in  |
| L | Lift height- above ground                        | 10.7 in  |
| M | Scraping depth- below ground                     | 15.4 in  |
| N | Length- Track                                    | 63.3 in  |
| 0 | Turning angle- Boom system to the right          | 57 in    |
| Р | Turning angle- Boom system to left               | 65 in    |
| Q | Chain width                                      | 9.1 in   |
| R | Boom slewing radius- Middle                      | 64.1 in  |
| R | Boom slewing radius - Right                      | 59.8 in  |
| R | Boom slewing radius- Left                        | 54 in    |
|   | Height- Dozer blade                              | 9.1 in   |